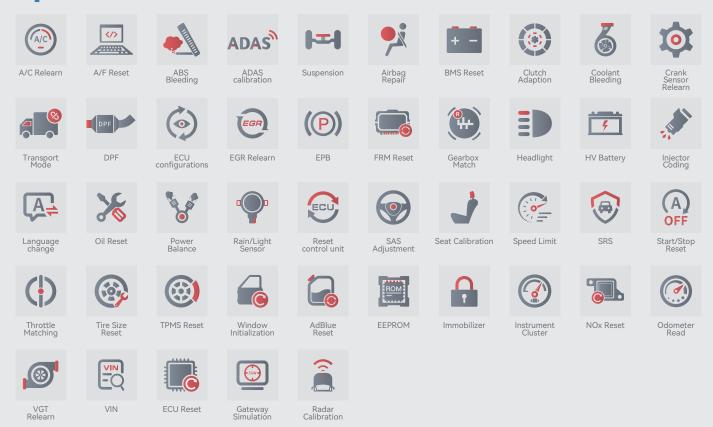

of Charge), SOH (State of Health), and fault codes

Offers off-vehicle testing for DCDC converters, compressors, and motor controllers

Enables data flashing and repair for 12V/48V/BMS modules in Mercedes-Benz, BMW, and Tesla vehicles



The XTOOL New Energy Diagnosis Device E2 Pro is an advanced and comprehensive diagnostic tool for new energy vehicles. It is designed to tackle the common pain points in EV car diagnostics, such as identifying and diagnosing problems. Covering full system diagnosis, full function resolution, and efficient one-stop-solution services. Moreover, the E2 Pro supports online upgrades, enabling more intelligent and efficient diagnosis. With continuous updates and new features, it keeps vehicle diagnosis at the forefront of technology.

### **Special Function**



### **Specification**

| Operating System  | Android 10.0          | Communication Method | Dual Wi-Fi & USB |
|-------------------|-----------------------|----------------------|------------------|
| Processor         | 4 Core 1.80GHz        | Connectivity         | Туре-С           |
| Memory            | 8+256GB               | Working Voltage      | DC9-36V          |
| Display           | 10.1" IPS Touchcsreen | Battery              | 6480mAh, 7.2V    |
| Camera            | 8.0 Megapixel         | WIFI                 | 2.4Hz/5.0Hz      |
| Dimension (L×W×H) | 311×190×41mm          | Compatible Protocol  | CANFD\DoIP       |

#### Shenzhen Xtooltech Intelligent Co., LTD.

Company address: 17&18/F, A2 Building, Creative City, Liuxian Avenue, Nanshan District, Shenzhen, China

Servic