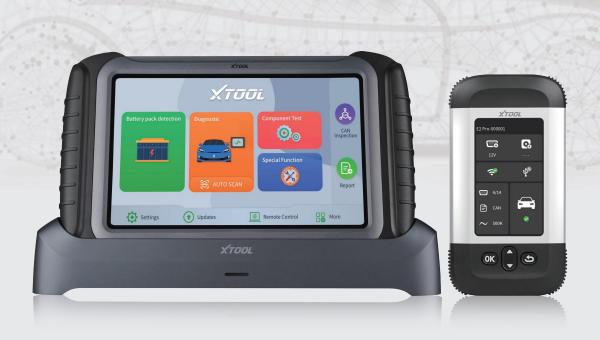

## **Smart Diagnostic System for EVs**

Comprehensive powertrain controller diagnosis and repairs

Read SOC (State of Charge), SOH (State of Health), and fault codes

Offers off-vehicle testing for DCDC converters, compressors, and motor controllers

Enables data flashing and repair for 12V/48V/BMS modules in Mercedes-Benz, BMW, and Tesla vehicles

The XTOOL New Energy Diagnosis Device E2 Pro is an advanced and comprehensive diagnostic tool for new energy vehicles. It is designed to tackle the common pain points in EV car diagnostics, such as identifying and diagnosing problems. Covering full system diagnosis, full function resolution, and efficient one-stop-solution services. Moreover, the E2 Pro supports online upgrades, enabling more intelligent and efficient diagnosis. With continuous updates and new features, it keeps vehicle diagnosis at the forefront of technology.