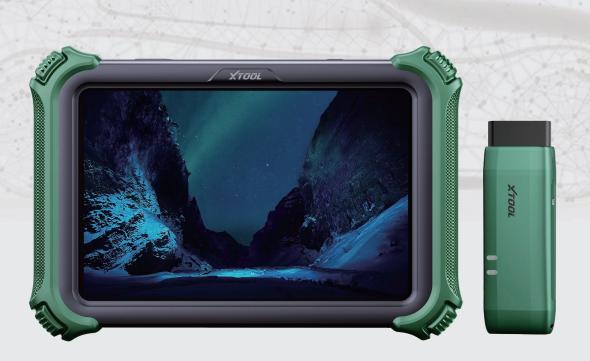

# COMPASS COMPASS MASTER

## **Smart Diagnostic System**

Support Full-System Diagnostic Over 98% Vehicle
Jaguar & Land Rover Online/Offline Programming
Supports Auto Auth Secure Gateway Access
Compass Master Support J2534 Protocol

COMPASS is your ultimate diagnostic companion, designed for efficiency and precision. Featuring a crystal-clear 10.1" display and powerful performance, it ensures seamless operation for professionals. With J2534 support (optional), it enables OEM software connectivity for advanced diagnostics and programming. Covering a wide range of vehicles, it offers topology mapping, ADAS calibration, and online coding. Plus, with wireless charging and long battery life, you can work without limits. COMPASS – smart, powerful, and built for the future of automotive diagnostics!