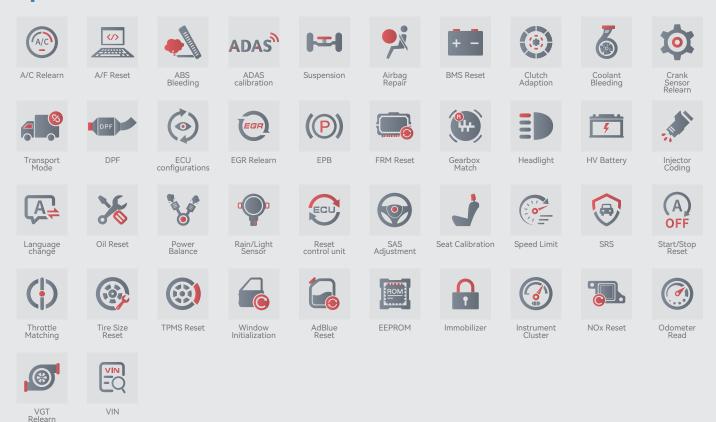

Diagnostic System**

Support Full-System Diagnostic Over 98% Vehicle
Jaguar & Land Rover Online/Offline Programming
Supports Auto Auth Secure Gateway Access
Compass Master Support J2534 Protocol



COMPASS is your ultimate diagnostic companion, designed for efficiency and precision. Featuring a crystal-clear 10.1" display and powerful performance, it ensures seamless operation for professionals. With J2534 support (optional), it enables OEM software connectivity for advanced diagnostics and programming. Covering a wide range of vehicles, it offers topology mapping, ADAS calibration, and online coding. Plus, with wireless charging and long battery life, you can work without limits. COMPASS – smart, powerful, and built for the future of automotive diagnostics!

### **Special Function(48)**



### **Specification**

| Operating System     | Android 10.0                      | Connectivity        | Type-C                       |
|----------------------|-----------------------------------|---------------------|------------------------------|
| Processor            | 2.2GHz+1.8GHz Octa-core Processor | Working Voltage     | 9-36V                        |
| Memory               | 8G+128G                           | Battery             | 6400 mAh, 7.2V               |
| Dispiay              | 10.1-inch, 1920×1200              | Working Temperature | 0 ~ 40°C                     |
| Camera               | 8MP rear                          | Storage Temperature | -40 ~ 60°C                   |
| Auto Input/Output    | Microphone, Speaker               | Compatible Protocol | CANFD, D