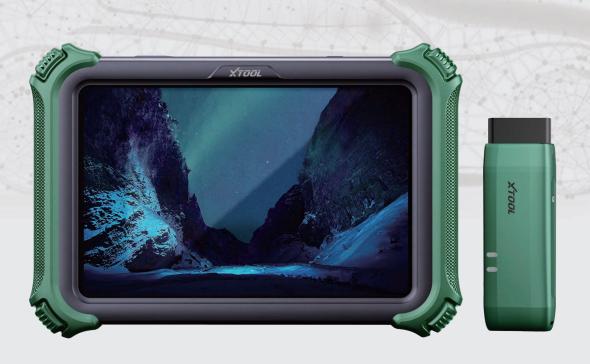

## **Smart Diagnostic System**

Support Full-System Diagnostic Over 98% Vehicle
Jaguar & Land Rover Online/Offline Programming
Supports Auto Auth Secure Gateway Access
Compass Master Support J2534 Protocol

COMPASS is your ultimate diagnostic companion, designed for efficiency and precision. Featuring a crystal-clear 10.1" display and powerful performance, it ensures seamless operation for professionals. With J2534 support (optional), it enables OEM software connectivity for advanced diagnostics and programming. Covering a wide range of vehicles, it offers topology mapping, ADAS calibration, and online coding. Plus, with wireless charging and long battery life, you can work without limits. COMPASS – smart, powerful, and built for the future of automotive diagnostics!