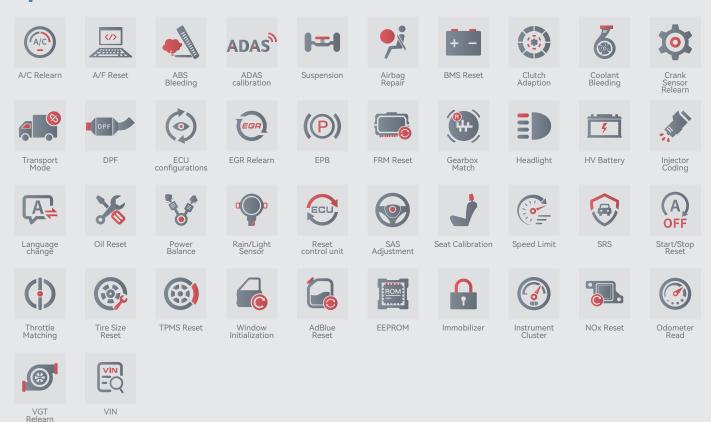

rt Diagnostic System**

Support Full-System Diagnostic Over 98% Vehicle
Jaguar & Land Rover Online/Offline Programming
Supports Auto Auth Secure Gateway Access
Compass Master Support J2534 Protocol



COMPASS is your ultimate diagnostic companion, designed for efficiency and precision. Featuring a crystal-clear 10.1" display and powerful performance, it ensures seamless operation for professionals. With J2534 support (optional), it enables OEM software connectivity for advanced diagnostics and programming. Covering a wide range of vehicles, it offers topology mapping, ADAS calibration, and online coding. Plus, with wireless charging and long battery life, you can work without limits. COMPASS – smart, powerful, and built for the future of automotive diagnostics!

#### **Special Function**



### **Specification**

| Operating System     | Android 10.0                      | Connectivity        | Type-C                       |
|----------------------|-----------------------------------|---------------------|------------------------------|
| Processor            | 2.2GHz+1.8GHz Octa-core Processor | Working Voltage     | 9-36V                        |
| Memory               | 8G+128G                           | Battery             | 6400 mAh, 7.2V               |
| Dispiay              | 10.1-inch, 1920×1200              | Working Temperature | 0 ~ 40°C                     |
| Camera               | 8MP rear                          | Storage Temperature | -40 ~ 60°C                   |
| Auto Input/Output    | Microphone, Speaker               | Compatible Protocol | CANFD, D