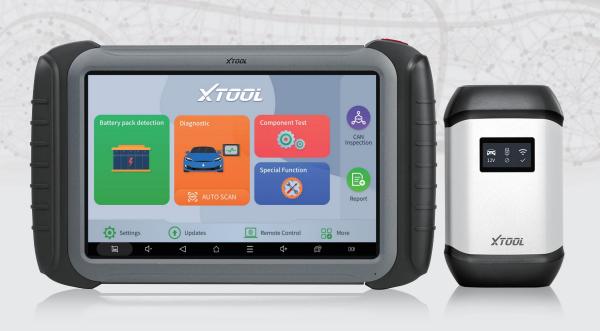

# **Smart Diagnostic System for EVs**

Battery pack fault detection across 3,000+ vehicle models
Real-time data readings with advanced topology mapping
1,600+ high-definition battery pack wiring diagrams
Supports functions like motor drive, 48V battery software/hardware resets
17+ special functions like key programming, ECU resets, injector coding, etc.

E2S is a cutting-edge diagnostic platform tailored for electric and hybrid vehicles. It integrates a 10.1-inch IPS touchscreen display (1920x1200 resolution) and operates on Android, powered by a robust 2.4GHz+5.0GHz Wi-Fi module. The device features 8GB RAM and 128GB storage and supports CANFD and DoIP communication protocols, ensuring compatibility with the latest vehicle systems.