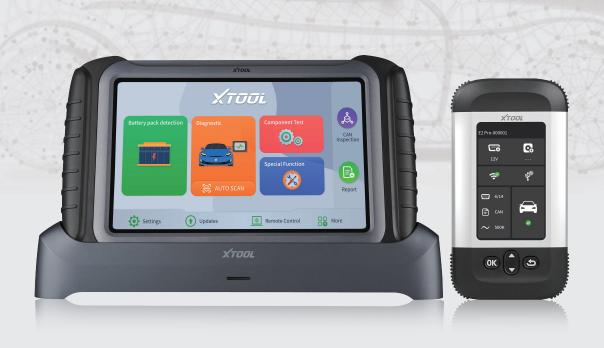

# E2 PRO

## **Smart Diagnostic System for EVs**

Comprehensive powertrain controller diagnosis and repairs

Read SOC (State of Charge), SOH (State of Health), and fault codes

Offers off-vehicle testing for DCDC converters, compressors, and motor controllers

Enables data flashing and repair for 12V/48V/BMS modules in Mercedes-Benz, BMW, and Tesla vehicles

The XTOOL New Energy Diagnosis Device E2 Pro is an advanced and comprehensive diagnostic tool for new energy vehicles. It is designed to tackle the common pain points in EV car diagnostics, such as identifying and diagnosing problems. Covering full system diagnosis, full function resolution, and efficient one-stop-solution services. Moreover, the E2 Pro supports online upgrades, enabling more intelligent and efficient diagnosis. With continuous updates and new features, it keeps vehicle diagnosis at the forefront of technology.

### **Specification**

| Operating System  | Android 10.0          | Communication Method | Dual Wi-Fi & USB |
|-------------------|-----------------------|----------------------|------------------|
| Processor         | 4 Core 1.80GHz        | Connectivity         | Туре-С           |
| Memory            | 8+256GB               | Working Voltage      | DC9-36V          |
| Display           | 10.1" IPS Touchcsreen | Battery              | 6480mAh, 7.2V    |
| Camera            | 8.0 Megapixel         | WIFI                 | 2.4Hz/5.0Hz      |
| Dimension (L×W×H) | 311×190×41mm          | Compatible Protocol  | CANFD\DoIP       |