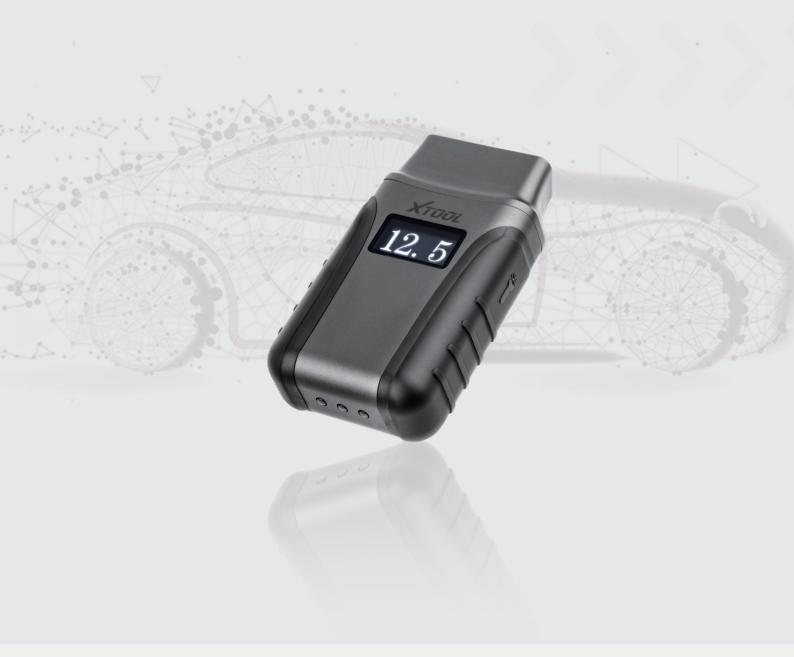

## Anyscan A30

Scan Any, Scan Quickly

**Compatible with IOS and Android System** 

Anyscan is a full system diagnosis kit and easy to carry in your pocket, working together with mobile phones and tablets. Both iOS and Android platform are supported. Full brands and systems are covered. What's more, it has many special functions, such as service lightreset, DPF regeneration and EPB reset.

Friendly Design: There is light inside the OBDII port to help you find vehicle's OBDII location. And it has battery voltage display to make sure you do diagnosis within safe voltage.

- All OBDII functions and vehicle's software are available and free
- Read/clear codes for all available systems
- Display live data in text & graph for data review
- Export the data streams as CSV files
- Support active test (Bi-directional control)
- Support up to 5 specific functions
- Auto VIN technology identifies vehicles automatically
- Generate repair reports of tested vehicles and support PDF format for easy sharing and printing