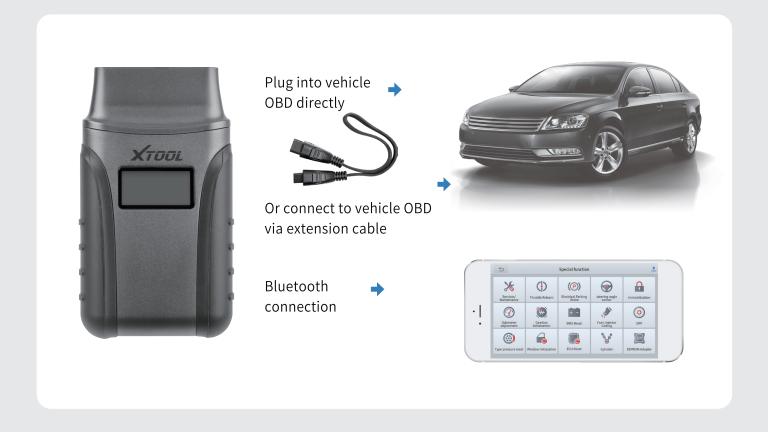

## Anyscan A30

Scan Any, Scan Quickly

**Compatible with IOS and Android System** 

Anyscan is a full system diagnosis kit and easy to carry in your pocket, working together with mobile phones and tablets. Both iOS and Android platform are supported. Full brands and systems are covered. What's more, it has many special functions, such as service lightreset, DPF regeneration and EPB reset.

Friendly Design: There is light inside the OBDII port to help you find vehicle's OBDII location. And it has battery voltage display to make sure you do diagnosis within safe voltage.

- All OBDII functions and vehicle's software are available and free
- Read/clear codes for all available systems
- Display live data in text & graph for data review
- Export the data streams as CSV files
- Support active test (Bi-directional control)
- Support up to 5 specific functions
- Auto VIN technology identifies vehicles automatically
- Generate repair reports of tested vehicles and support PDF format for easy sharing and printing