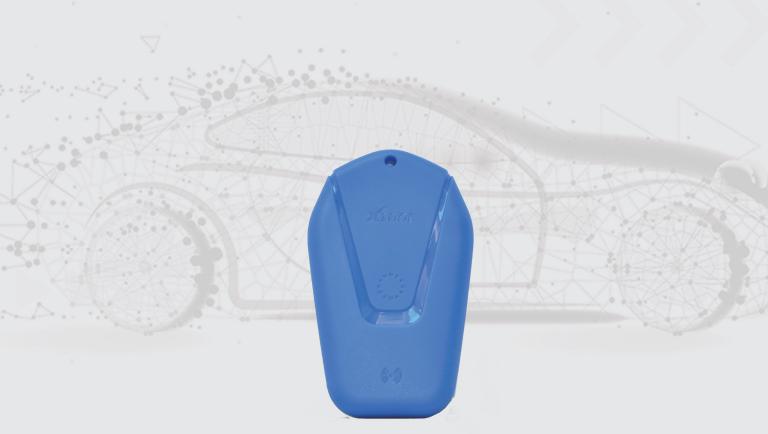

# KS-1 TOYOTA Smart Key Simulator

www.xtooltech.com

KS-1 is a 5 in 1 simulation card which can eliminate the need to disassemble the smart box and other modules. As long as the original car data is read from the OBD to generate the simulation card, the ignition switch can be turned on to realize the function of clearing and adding the smart key.