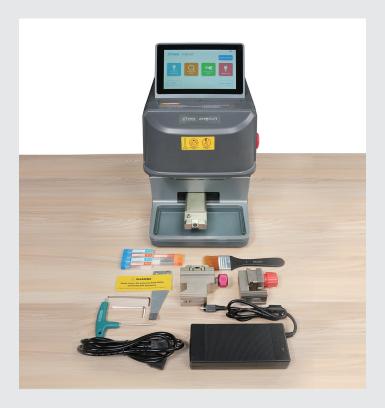

Trace Duplication for Easy Key Copying

Modify your own key blank for extreme cases

Wear correction, Parameter adjustments, decent for professionals

Anycut KNC91 is the cutting-edged key cutting machine powered by XTOOL. This machine is capable of nearly all kinds of automotive keys, even with the high-security keys, Ford tibbe keys and keys made of special materials. Also, its vast database covers all kinds of key codes, cut profiles and lock codes, making it easier for finding missing cuts for ignition cylinders, or searching for missing keys.

KNC91 will also support you for professional jobs. With many features like parameter adjustments, wear corrections and key blank modifications, this will also be a decent tool for professional locksmiths.