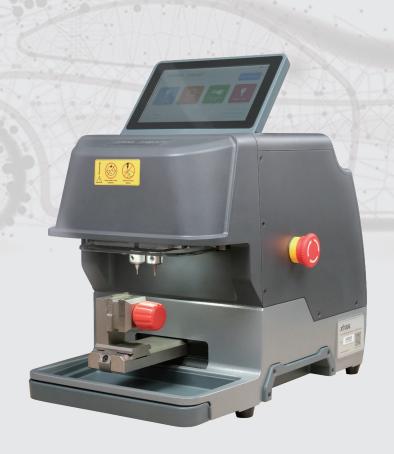

## **Anycut KNC91**

## **Key Cutting Machine**

High Accuracy, High Speed, High Capability

Vast Database for 90%+ Models, with key codes, cuts, etc.

Easy for finding missing cuts & searching for key profiles

Suitable for special keys (Tibbe, Aluminum, Plastic...)

Trace Duplication for Easy Key Copying

Modify your own key blank for extreme cases

Wear correction, Parameter adjustments, decent for professionals

Anycut KNC91 is the cutting-edged key cutting machine powered by XTOOL. This machine is capable of nearly all kinds of automotive keys, even with the high-security keys, Ford tibbe keys and keys made of special materials. Also, its vast database covers all kinds of key codes, cut profiles and lock codes, making it easier for finding missing cuts for ignition cylinders, or searching for missing keys.