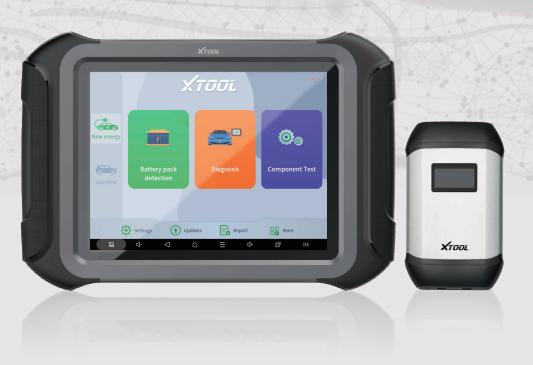

## **N9EV** Smart Diagnostic System

TESLA Adapters with OEM-level diagnostic functions Battery Pack Detection Special functions Topology Mapping function

www.xtooltech.com

Professional diagnostic tool, covering electric, gasoline and diesel, and hybrid vehicles in the U.S., Europe and Asia

Designed for mechanics, electricians and automotive repair stores, support dynamic testing for battery pack, user can check voltage and temperature of each cell, it also supports off-vehicle drive test of component, including air conditioning compressor, DCDC, OBC.

42 common special functions are supported, such as throttle matching, ABS bleed, maintenance light reset, EPB test, SAS, BMS, injector coding, DPF regeneration, and TPMS reset. 98% vehicle coverage, work on more than 85 brands, 10000 cars.