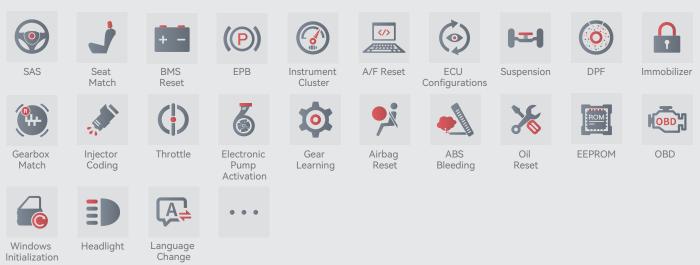

42 common special functions are supported, such as throttle matching, ABS bleed, maintenance light reset, EPB test, SAS, BMS, injector coding, DPF regeneration, and TPMS reset. 98% vehicle coverage, work on more than 85 brands, 10000 cars.

## **Special Function**