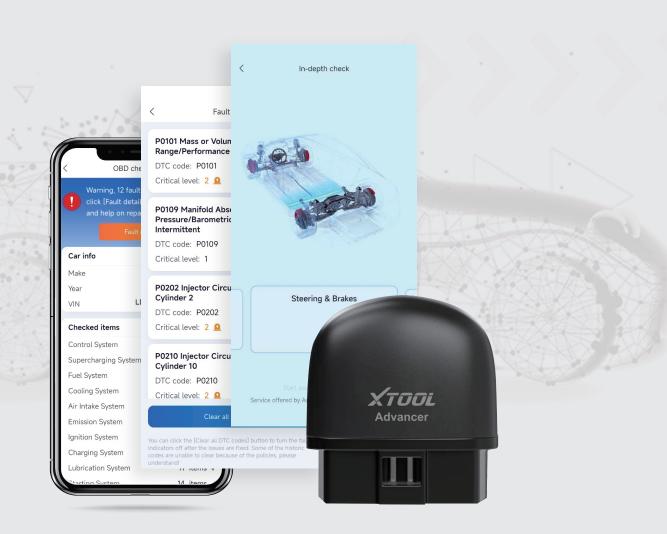

# Advancer AD20

Start your smart OBD life

Advancer AD20 is a smart OBD dongle based on BT 5.0. With the dongle, this app provides health check, fault diagnostic, driving habits analysis and trip recording services for car owners.

# **Vehicle Diagnostic**

Advancer AD20 can read the fault codes stored inside vehicle ECU and categorize them by fault types. Advancer supports standard OBD II protocols, and the new AD20 provides OEM-Level engine & full-system (for PRO only) diagnostic services for your vehicle.