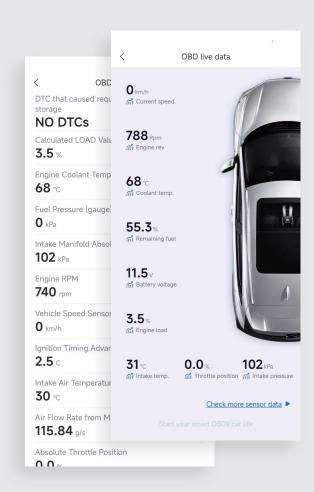

#### **Live Data**

When the vehicle is running, Advancer will show various parameters on the vehicle (battery voltage, coolant temperature, engine rev...) that can help you judge vehicle status and working conditions.

Note: Please use this function when the vehicle is in idle.