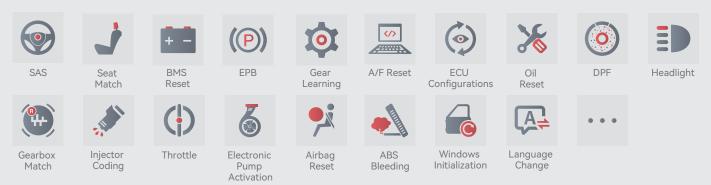

35 common special functions are supported, such as throttle matching, ABS bleed, maintenance light reset, EPB test, SAS, BMS, injector coding, DPF regeneration, and TPMS reset. 98% vehicle coverage, work on more than 85 brands, 10000 cars.

#### **Special Function**