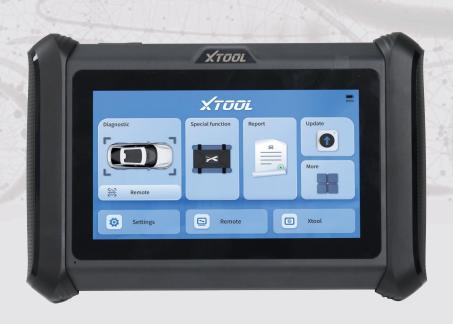

## **Smart Diagnostic System**

Full OBD2 functions
Bi-Directional Control
Full-System Diagnostic
ECU configuration supported
30+ Maintenance Functions

XT70 is an automotive smart diagnostic system with a 7-inch LCD display and Android 10 OS, which is designed for mechanics, electricians, and car maintenance shops

Vehicles brands covering electric, gasoline and diesel, and hybrid vehicles in the U.S., Europe and Asia. Supports full system diagnostic, including reading ECU version information, reading fault codes, live data, freeze frames and bi-directional control.