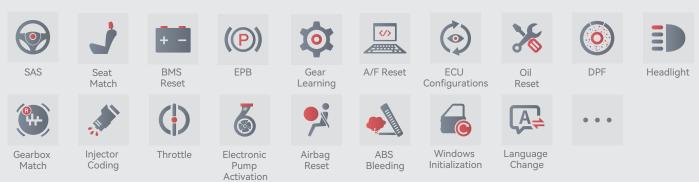

35 common special functions are supported, such as throttle matching, ABS bleed, maintenance light reset, EPB test, SAS, BMS, injector coding, DPF regeneration, and TPMS reset. 98% vehicle coverage, work on more 100 brands, 10000+ cars.

## **Special Function**