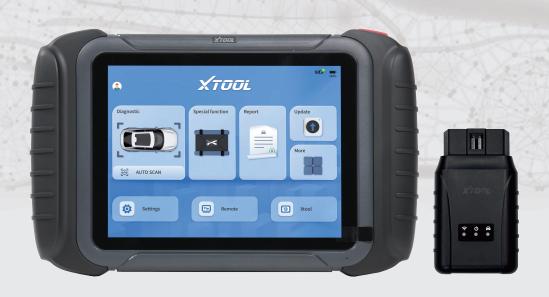

# XT80W

## **Make Diagnosis Easier**

Bi-Directional Control
Wireless Full-System Diagnostic
Programmable Module Installation
ADAS calibration Supported
35+ Maintenance Functions

XT80W is an automotive smart diagnostic system with 8 inches LCD display, which is designed for mechanics, electricians, and car maintenance shops.

Vehicles covering electric, gasoline and diesel, and hybrid vehicles in the U.S., Europe and Asia. It also supports full OBDII function and full system diagnostics, including reading ECU version information, reading fault codes, live data, and freeze frames.