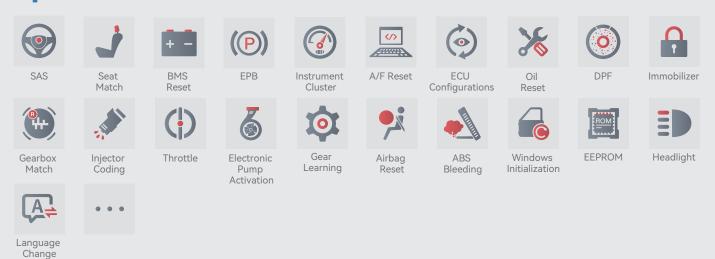

38 common special functions are supported, such as throttle matching, ABS bleed, maintenance light reset, EPB test, SAS, BMS, injector coding, DPF regeneration, and TPMS reset.

### **Special Function**