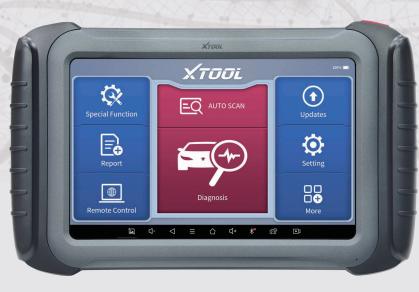

www.xtooltech.com

H6Pro 3 is an automotive smart diagnostic system designed for mechanics, electricians, and auto repair stores. It supports basic diagnostic functions such as reading ECU version information, reading/clearing fault codes, live data, and freeze frames for full systems, it also supports abundant special functions under the system menu, ADAS calibration, programmable module installation, ECU coding, and online ECU programming.

When scanning the whole system, it supports both the topology mapping and list modes, which can be switched freely. Also supported are 42 common special functions such as throttle matching, ABS bleed, service light reset, EPB test, SAS, BMS, injector coding, DPF regeneration, and TPMS reset. 98% vehicle coverage makes it available for over 85 brands and 10,000 vehicles.