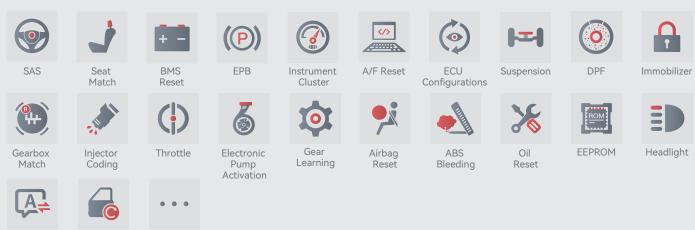

When scanning the whole system, it supports both the topology mapping and list modes, which can be switched freely. Also supported are 42 common special functions such as throttle matching, ABS bleed, service light reset, EPB test, SAS, BMS, injector coding, DPF regeneration, and TPMS reset. 98% vehicle coverage makes it available for over 85 brands and 10,000 vehicles.

## **Special Function**