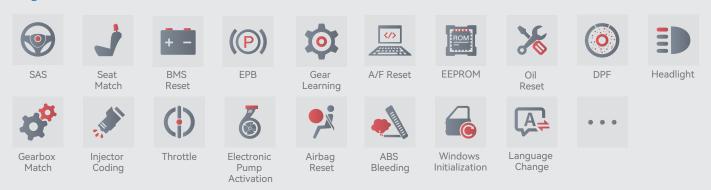

At the same time, X100PADS can also do basic diagnostic functions like reading & clearing fault codes and checking vehicle live data in order to locate issues hidden inside vehicles. X100PADS also supports 20+ service functions to make maintenance a lot easier.

### **Special Function**