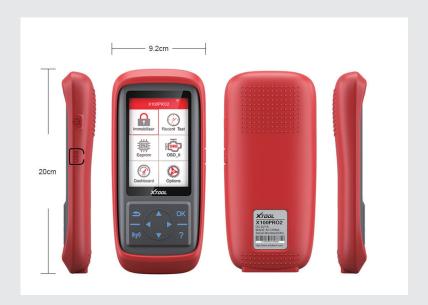

## **Parameters**

| Monitor               | 320x480 dpi TFT color display screen |
|-----------------------|--------------------------------------|
| Ports                 | USB Type C, DB15                     |
| Operating temperature | -10°C-50°C                           |
| Storage temperature   | -20°C-60°C                           |
| Appearance size       | 200×92×33mm                          |
| Net Weight            | 0.4kg                                |