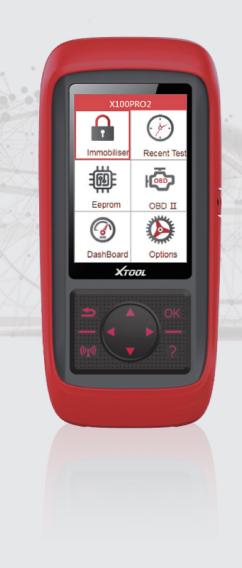

## X100 PRO2

## **Professional Key Programmer**

X100 PRO2 includes functions of key programming and dashboard recovery. This equipment is anti-seismic and durable, which can meet the actual needs of different users such as automobile repair factory and workshop.

- Support mileage adjustment for various models of more than 20 brands
- Support IMMO programming for more than 30 brands
- Support EEPROM programming and various functions
- Support full diagnostic functions for engines via OBD port
- Get lifetime free updates through PC updater