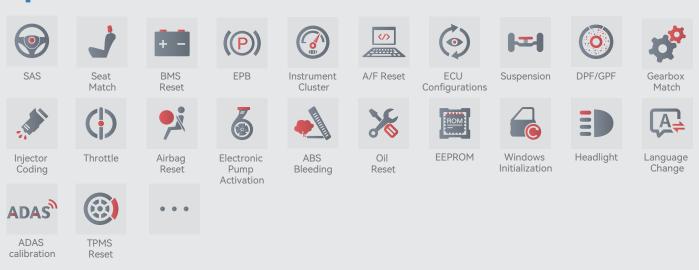

# **H6W2**

## **Smart Diagnostic System**

Topology Mapping Diagnostic
Offline Coding & Programming
38 Maintenance Functions
DTC Guided Function



H6W2 is an automotive smart diagnostic system with 8 inches LCD display, which is designed for mechanics, electricians, and car maintenance shops. It supports electric, gasoline, diesel, and hybrid vehicles across the U.S., Europe, and Asia. It offers comprehensive OBDII and full system diagnostics, including ECU info reading, fault codes, live data, and freeze frames. With 38 common special functions such as throttle matching, ABS bleed, maintenance light reset, and TPMS reset, H6W2 is your go-to solution for efficient and accurate vehicle diagnostics.

#### **Special Function**



### **Specification**

| Operating System   | Android 10.0                      | Communication Method | Wi-Fi         |
|--------------------|-----------------------------------|----------------------|---------------|
| Processor          | 4 Core 1.50GHz                    | Connectivity         | Туре-С        |
| Memory             | 4G+64G                            | Working Voltage      | 9-36V         |
| Display            | 8-inch, 1024×768P                 | Battery              | 5000mAh, 7.3V |
| Camera             | 8.0 Megapixel, AF with Flashlight | Working Temperature  | -10 to 50°C   |
| Auto Input/Output  | Microphone, Speaker               | Storage Temperature  | -40 to 60°C   |
| Dimension (L×W×H): | 273.0×174.0×33.7 mm               | Compatible Protocol  | CANFD,D