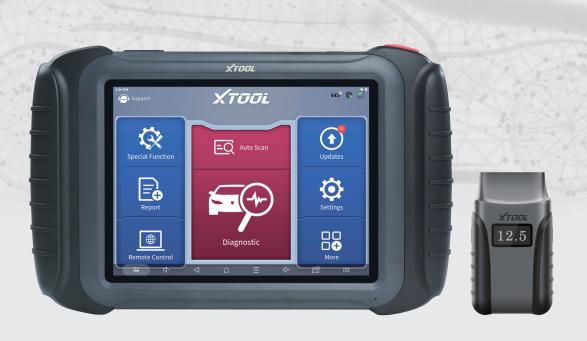

## **Smart Diagnostic System**

Topology Mapping Diagnostic
Offline Coding & Programming
38 Maintenance Functions
DTC Guided Function

H6W2 is an automotive smart diagnostic system with 8 inches LCD display, which is designed for mechanics, electricians, and car maintenance shops. It supports electric, gasoline, diesel, and hybrid vehicles across the U.S., Europe, and Asia. It offers comprehensive OBDII and full system diagnostics, including ECU info reading, fault codes, live data, and freeze frames. With 38 common special functions such as throttle matching, ABS bleed, maintenance light reset, and TPMS reset, H6W2 is your go-to solution for efficient and accurate vehicle diagnostics.