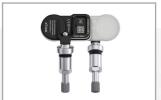

#### **SPECIFICATION**

| Battery Life              | ≥5 years       |
|---------------------------|----------------|
| Pressure monitoring range | ±10kpa         |
| Weight (except air tap)   | 13.8g          |
| Shell material            | PA66+GF30      |
| Dimension                 | 46.4x16.2x25mm |