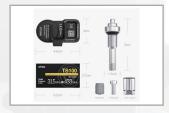

# **TS100**

TS100 is a general-purpose programmable tire pressure sensor developed by Xtool. It can replace the original sensor of vehicles equipped with TPMS. 99% of the models on the general market are suitable. It integrates 315MHz and 433MHz dual frequency. It can be activated, and programmed unlimitedly. It monitors tire pressure in real time.

## UNIVERSAL TIRE PRESSURE SENSOR

One TS100 sensor model will cover the majority of automotive brands and models

# **DUAL FREQUENCY**

Can replace 315/433MHz sensors