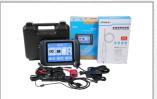

# **XT80**

The XT80 is a state-of-the-art automotive diagnostic system designed for mechanics, electricians, and car maintenance shops. With its 8-inch LCD display, it offers full OBDII functionality and comprehensive automotive diagnostics for all systems. This includes ECU version information, fault codes, live data, and freeze frames. The XT80W also supports 38 common special functions such as throttle matching, ABS bleed, maintenance light reset, EPB test, SAS, BMS, injector coding, DPF regeneration, and TPMS reset. With 98% vehicle coverage and compatibility with over 85 brands and 10,000 cars, the XT80W is a versatile and reliable tool for any automotive professional.

# **FULL-SYSTEM DIAGNOSTIC**

Perform OE-Level diagnosis on all available systems including, ECU information, read and clear DTC, live data and freeze frame with special functions under system menus

### **SPECIFICATION**

| Operating System | Android 10                                     | Working Voltage        | + 9 ~ +18V           |
|------------------|------------------------------------------------|------------------------|----------------------|
| Processor        | Quad-core processor 1.5GHz                     | Operating Temperature  | 0 to 40°C            |
| Memory           | 4G RAM, 64 ROM                                 | Storage Temperature    | -40 to 60°C          |
| Display          | 8.0-inch touch screen                          | Protocol Compatibility | CANFD, DoIP          |
| Connectivity     | WIFI 2.4/5G Hz, USB 2.0                        | Communication          | Wired, DB15 to VAG   |
| Sensors          | Gravity Accelerometer, Ambient Light Sensor    | Auto Input/Output      | Microphone, Speaker  |
| Camera           | Rear camera, 8.0 Megapixel, AF with Flashlight | Dimension (L×W×H)      | 274 × 175 × 33.8(mm) |