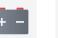

# **XT80**

The XT80 is a state-of-the-art automotive diagnostic system designed for mechanics, electricians, and car maintenance shops. With its 8-inch LCD display, it offers full OBDII functionality and comprehensive automotive diagnostics for all systems. This includes ECU version information, fault codes, live data, and freeze frames. The XT80W also supports 38 common special functions such as throttle matching, ABS bleed, maintenance light reset, EPB test, SAS, BMS, injector coding, DPF regeneration, and TPMS reset. With 98% vehicle coverage and compatibility with over 85 brands and 10,000 cars, the XT80W is a versatile and reliable tool for any automotive professional.

# **FULL-SYSTEM DIAGNOSTIC**

Perform OE-Level diagnosis on all available systems including, ECU information, read and clear DTC, live data and freeze frame with special functions under system menus

#### **SPECIAL FUNCTION**

Seat Match

BMS Reset

EPB

Instrument Cluster

A/F Reset

ECU Configurations

Oil Reset

DPF

Immobilizer

Gearbox

Match

Injector Coding

Throttle

Electronic Pump Activation

Gear Learning

Airbag Reset

ABS Bleeding

Windows Initialization

EEPROM