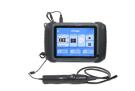

# **XT80**

The XT80 is a state-of-the-art automotive diagnostic system designed for mechanics, electricians, and car maintenance shops. With its 8-inch LCD display, it offers full OBDII functionality and comprehensive automotive diagnostics for all systems. This includes ECU version information, fault codes, live data, and freeze frames. The XT80W also supports 38 common special functions such as throttle matching, ABS bleed, maintenance light reset, EPB test, SAS, BMS, injector coding, DPF regeneration, and TPMS reset. With 98% vehicle coverage and compatibility with over 85 brands and 10,000 cars, the XT80W is a versatile and reliable tool for any automotive professional.

# **FULL-SYSTEM DIAGNOSTIC**

Perform OE-Level diagnosis on all available systems including, ECU information, read and clear DTC, live data and freeze frame with special functions under system menus

### **SPECIFICATION**

| Operating System | Android 10                                     | Working Voltage        | + 9 ~ +18V           |
|------------------|------------------------------------------------|------------------------|----------------------|
| Processor        | Quad-core processor 1.5GHz                     | Operating Temperature  | 0 to 40°C            |
| Memory           | 4G RAM, 64 ROM                                 | Storage Temperature    | -40 to 60°C          |
| Display          | 8.0-inch touch screen                          | Protocol Compatibility | CANFD, DoIP          |
| Connectivity     | WIFI 2.4/5G Hz, USB 2.0                        | Communication          | Wired, DB15 to VAG   |
| Sensors          | Gravity Accelerometer, Ambient Light Sensor    | Auto Input/Output      | Microphone, Speaker  |
| Camera           | Rear camera, 8.0 Megapixel, AF with Flashlight | Dimension (L×W×H)      | 274 × 175 × 33.8(mm) |