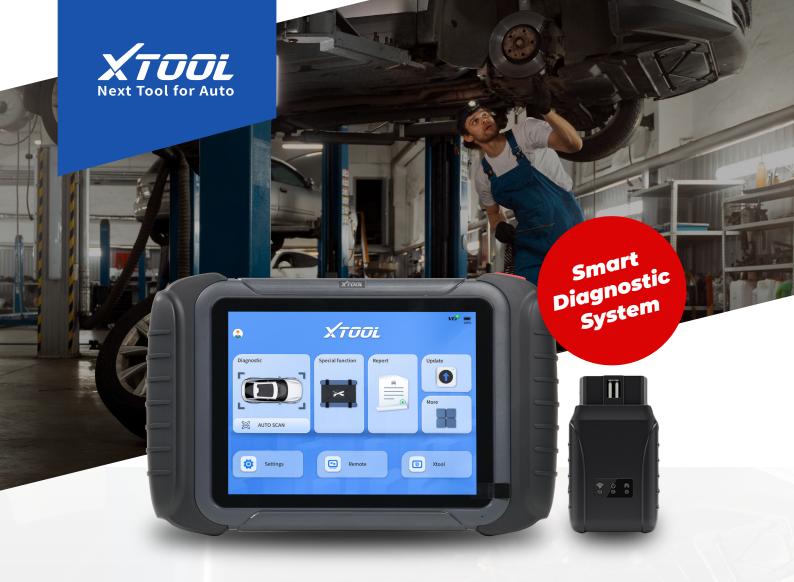

# XT80W

The XT80W is an advanced automotive diagnostic system featuring dual WIFI modules for stable data transfer between the tablet and VCI. Designed for mechanics, electricians, and car maintenance shops, it offers full OBDII functionality and comprehensive automotive diagnostics for all systems. This includes ECU version information, fault codes, live data streams, and freeze frames. The XT80W also supports 38 common special functions such as throttle adaptation, ABS bleed, maintenance light reset, EPB test, SAS calibration, BMS reset, injector coding, DPF regeneration, and TPMS reset. With 98% vehicle coverage and compatibility with over 85 brands and 10,000 car models, the XT80W is a versatile and reliable tool for any automotive professional.

## **FULL-SYSTEM DIAGNOSTIC**

Recei