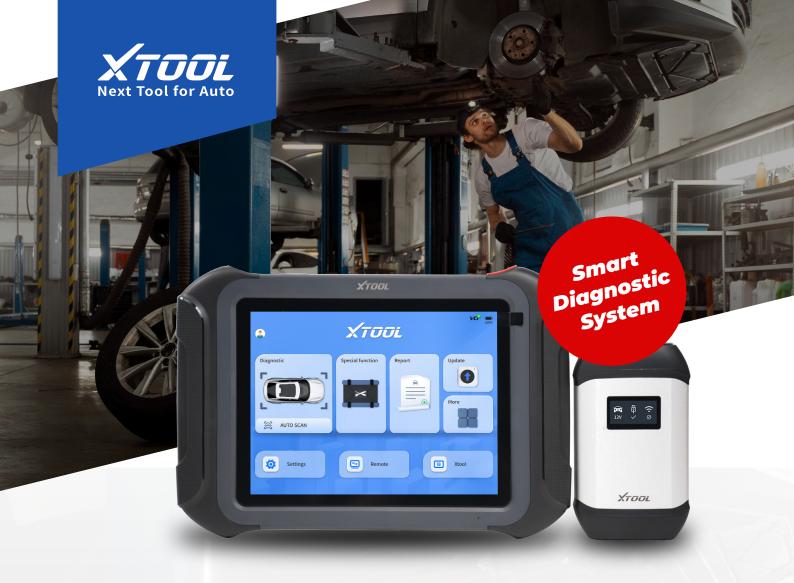

# **XT90**

The XT90 is an advanced automotive diagnostic system featuring a large 9.7-inch screen and dual WIFI modules for stable data transfer between the tablet and VCI. Designed for mechanics, electricians and automotive repair stores, it provides full-system automotive diagnostics, live data, Bi-directional control test, ECU coding and ECU programming.

The XT90 also supports 42 common special functions such as throttle adaptation, ABS bleeding, service light reset, EPB test, SAS calibration, BMS reset, injector coding, DPF regeneration, and TPMS reset. With 98% vehicle coverage and compatibility with over 85 brands and 10,000 car models, the XT90 is a versatile and reliable tool for any automotive professional.