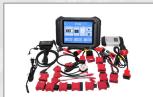

# **XT90**

The XT90 is an advanced automotive diagnostic system featuring a large 9.7-inch screen and dual WIFI modules for stable data transfer between the tablet and VCI. Designed for mechanics, electricians and automotive repair stores, it provides full-system automotive diagnostics, live data, Bi-directional control test, ECU coding and ECU programming.

The XT90 also supports 42 common special functions such as throttle adaptation, ABS bleeding, service light reset, EPB test, SAS calibration, BMS reset, injector coding, DPF regeneration, and TPMS reset. With 98% vehicle coverage and compatibility with over 85 brands and 10,000 car models, the XT90 is a versatile and reliable tool for any automotive professional.

# **40+ MAINTENANCE FUNCTIONS**

Includes top popular maintenance functions, like ABS Bleeding, Key Programing, Injector Coding, Oil Reset, EPB, etc.

### **SPECIAL FUNCTION**

Match

EPB

Instrument Cluster

A/F Reset

ECU Configurations

Oil Reset

DPF

Immobilizer

Coding

Throttle

BMS

Reset

Pump Activation

Gear Learning

ADAS

calibration

ABS Bleeding

Windows Initialization

**EEPROM** 