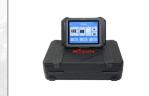

# **XT90**

The XT90 is an advanced automotive diagnostic system featuring a large 9.7-inch screen and dual WIFI modules for stable data transfer between the tablet and VCI. Designed for mechanics, electricians and automotive repair stores, it provides full-system automotive diagnostics, live data, Bi-directional control test, ECU coding and ECU programming.

The XT90 also supports 42 common special functions such as throttle adaptation, ABS bleeding, service light reset, EPB test, SAS calibration, BMS reset, injector coding, DPF regeneration, and TPMS reset. With 98% vehicle coverage and compatibility with over 85 brands and 10,000 car models, the XT90 is a versatile and reliable tool for any automotive professional.