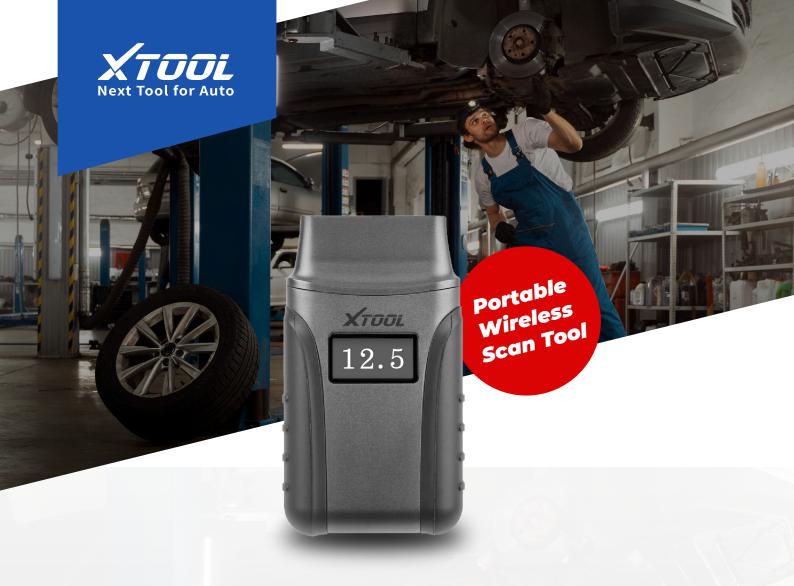

# **ANYSCAN A30**

Anyscan A30 is a full system, portable wireless scan tool that works together with mobile phones and tablets. Both iOS and Android platform are supported. Full brands and systems are covered. It also has many special functions, such as service light reset, DPF regeneration and EPB reset.

#### PROTABLE WIRELESS SCAN TOOL

Install the application on your cell phone or tablet and use it anytime & anywhere. Both Android and iOS devices are supported.