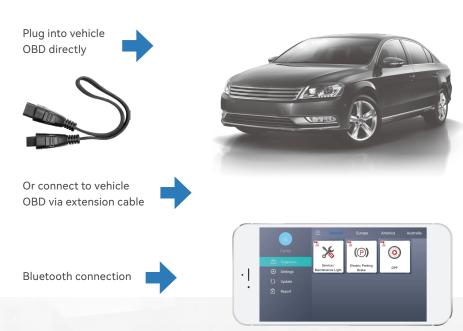

#### PROTABLE WIRELESS SCAN TOOL

Install the application on your cell phone or tablet and use it anytime & anywhere. Both Android and iOS devices are supported.