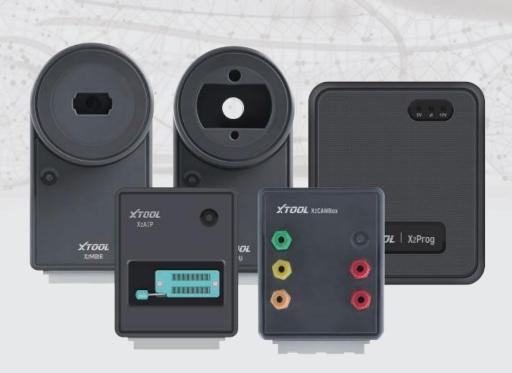

# Professional ECU/EEPROM Reader/Writer

The  $X_2$ Prog series is a professional ECU and EEPROM Reader/Writer. The series includes 5 components:  $X_2$ Prog ECU Programmer,  $X_2$ AEP Advanced EEPROM Programmer,  $X_2$ CANBox CAN Communication Interface,  $X_2$ TPU Transponder Precoding Unit, and  $X_2$ MBIR IR Key Precoding Unit. It is divided into 4 bundle levels:  $X_2$ Prog EnhancedPack,  $X_2$ Prog MBPack,  $X_2$ Prog ProPack,  $X_2$ Prog UltraPack. This series is suitable for expert maintenance technicians.

#### X, Prog ECU Programmer

- Base module for all plugins
- EEPROM Reading/Writing (Chip off board) (with EEPROM board)
- ECU Reading/Writing (BOOT method) (with XTA004 cable) (MC9S12 not included)

#### X<sub>2</sub>AEP Advanced EEPROM Programmer

- EEPROM Reading/Writing (Chip onboard/offboard)
- MC9S12 ECU Reading/Writing Plugin (BOOT method) (with XTA004 cable)
   \*Allows M600 to read MC9S12 ECUs

#### X2CANBox CAN Communication Interface

- ECU Programming (Bench Method) (with XTA005 cable)
- Mercedes-Benz Communication Control in All-Keys-Lost situations (with XTA006 cable)

#### X<sub>2</sub>TPU Transponder Precoding Unit

- Transponder Reading/Writing
- Remote Frequency Reading
- Transponder Status Reading

#### X2MBIR IR Key Precoding Unit

- Mercedes-Benz Key Programming
- Read EIS/EZS Data (with XTA007 emulator)
- Read/Write IR Key Information